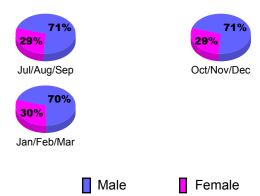

## Current Year Previous Year Gender Comparison 2010-2011

Oct/Nov/Dec

Jan/Feb/Mar