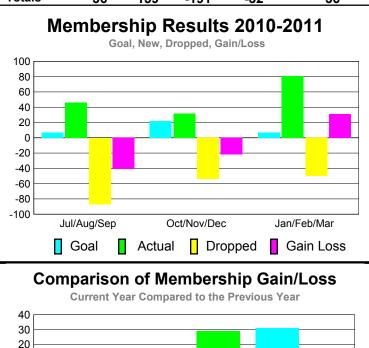

### YTD Status Quo Clubs 2010-2011

| <u> </u>    |          |               |                   |             |         |  |  |  |
|-------------|----------|---------------|-------------------|-------------|---------|--|--|--|
|             | <u>N</u> | <b>Member</b> | <u>Membership</u> |             |         |  |  |  |
|             |          | 201           | 2009-2010         |             |         |  |  |  |
|             |          |               |                   |             |         |  |  |  |
|             | Net      | Actual        | Actual            | Gain/       | Gain/   |  |  |  |
|             | Memb     | New           | Dropped           | Loss of     | Loss of |  |  |  |
| Month       | Goal     | Memb          | <u>Memb</u>       | <u>Memb</u> | Memb    |  |  |  |
| Jul/Aug/Sep | 7        | 46            | -87               | -41         | 3       |  |  |  |
| Oct/Nov/Dec | 22       | 32            | -54               | -22         | 29      |  |  |  |
| Jan/Feb/Mar | 7        | 81            | -50               | 31          | 4       |  |  |  |
| Totals      | 36       | 159           | -191              | -32         | 36      |  |  |  |