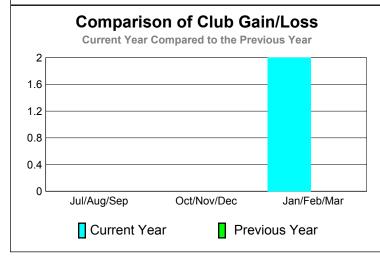

CLUBS MEMBERSHIP

0

|             |                     | <u>Club</u><br><b>201</b>     |                                   | <u>Clubs</u><br>2009-2010        |                                  |
|-------------|---------------------|-------------------------------|-----------------------------------|----------------------------------|----------------------------------|
| Month       | New<br>Club<br>Goal | Actual<br>New<br><u>Clubs</u> | Actual<br>Dropped<br><u>Clubs</u> | Gain/<br>Loss of<br><u>Clubs</u> | Gain/<br>Loss of<br><u>Clubs</u> |
| Jul/Aug/Sep | 0                   | 0                             | 0                                 | 0                                | 0                                |
| Oct/Nov/Dec | 1                   | 0                             | 0                                 | 0                                | 0                                |
| Jan/Feb/Mar | 0                   | 2                             | 0                                 | 2                                | 0                                |

# Club Results 2010-2011 Goal, New, Dropped, Gain/Loss 2 1.6 1.2 0.8 0.4 0 Jul/Aug/Sep Oct/Nov/Dec Jan/Feb/Mar Goal Actual Dropped Gain Loss